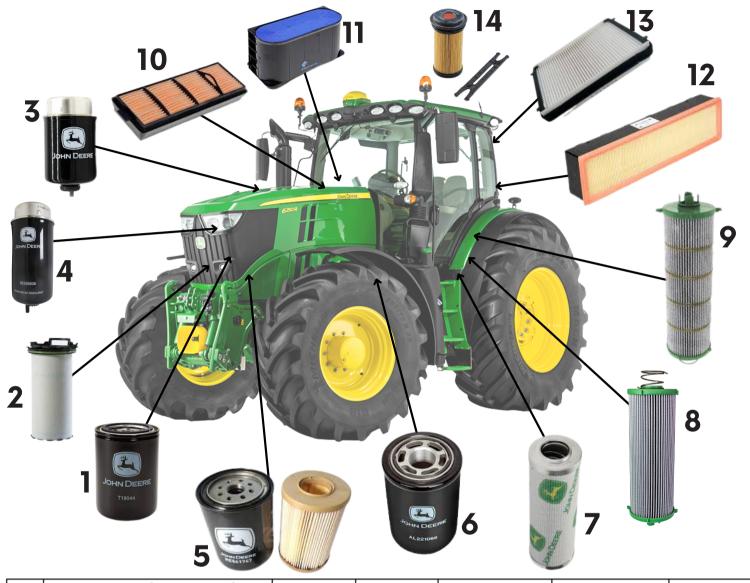

### John Deere Tractor Filters Filters - 6000 - 6010 - 6020 - 6030 Series

| Item | Description  | 6000     | 6010     | 6020<br>(2valve) | 6020<br>(commonRail) | 6030 / 7530 |
|------|--------------|----------|----------|------------------|----------------------|-------------|
| 1    | Engine       | T19044   | RE56754  | RE504836         | RE504836             | RE504836    |
| 2    | Fuel         | RE62419  | RE62419  | RE62419          | RE509032             | RE522878    |
| 3    | Fuel         |          |          |                  | RE509036             | RE541922    |
| 4    | Hydraulic    | AL118036 | AL118036 | AL118036         | AL118036             | AL169573    |
| 5    | Transmission | AL221066 | AL221066 | AL221066         | AL221066             | AL221066    |
| 6    | Air Inner    | AL78870  | AL78870  | AL150288         | AL150288             | AL150288    |
| 7    | Air Outer    | AL78869  | AL78869  | AL172781         | AL172781             | AL172781    |
| 8    | Cab          | AL177184 | AL177184 | AL177184         | AL177184             | AL177184    |
| 9    | Cab          |          | L214634  | L214634          | L214634              | L214634     |

|      | 6M SERIES                | 4 CYLINDER    | 4 CYLINDER | 6 CYLINDER    | 6 CYLINDER |  |
|------|--------------------------|---------------|------------|---------------|------------|--|
| Item | Description              | 6105-6140M    | 6100-6145M | 6150-6170     | 6155-6175  |  |
|      | Description              | (NO ADD BLUE) | (ADD BLUE) | (NO ADD BLUE) | (ADD BLUE) |  |
| 1    | Engine Oil Filter        | RE504836      | RE504836   | RE539279      | RE539279   |  |
| 2    | Fuel Pre Filter          | RE546336      | DZ115389   | RE541922      | DZ115391   |  |
| 3    | Main Fuel Filter         | RE544394      | DZ115390   | RE41925       | DZ115392   |  |
| 4    | Engine Crank Case Filter | DZ105100      | DZ105100   | DZ105796      | DZ105796   |  |
| 5    | Transmission Filter      | AL221066      | AL221066   | AL221066      | AL221066   |  |
| 6    | Hydraulic Filter         | AL169573      | AL169573   | AL169573      | AL169573   |  |
| 7    | Inner Air Filter         | AL215054      | AL215054   | AL215054      | AL215054   |  |
| 8    | Outer Air Filter         | AL215055      | AL215055   | AL215053      | AL215053   |  |
| 9    | External Cab Filter      | AL225552      | AL225552   | AL225552      | AL225552   |  |
| 10   | Internal Cab Filter      | L214634       | L214634    | L214634       | L214634    |  |
| 11   | DEF Filter               | N/A           | DZ114640   | N/A           | DZ114640   |  |

#### John Deere Tractor Filters Filters - 6R Series (4 Cylinder)

đ

|      | 6R SERIES (4 CYLINDER)           |                        |                           |
|------|----------------------------------|------------------------|---------------------------|
| Item | Description                      | 6110R-6135R (ADD BLUE) | 6105R-6125R (NO ADD BLUE) |
| 1    | Engine Oil Filter                | RE504836               | RE504836                  |
| 2    | Engine Crank Case Filter         | DZ105100               | DZ105100                  |
| 3    | Primary Fuel Filter              | DZ115389               | RE546336                  |
| 4    | Secondary Fuel Filter            | DZ115390               | RE544394                  |
| 5    | Transmission Filter              | AL221066               | AL221066                  |
| 6    | Transmission Filter (Auto Power) | AL206482               | AL206482                  |
| 7    | Hydraulic Filter                 | AL169573               | AL169573                  |
| 8    | Inner Air Filter                 | AL215054               | AL215054                  |
| 9    | Outer Air Filter                 | AL215055               | AL215055                  |

### John Deere Tractor Filters Filters - 6R Series (6 Cylinder)

|      | 6R SERIES (6 CYLINDER)           |            |            |                 |                 |            |
|------|----------------------------------|------------|------------|-----------------|-----------------|------------|
| Item | Description                      | 6140-6150R | 6145-6155R | 6170-6190 6210R | 6175-6195 6215R | 6230-6250R |
| 1    | Engine Oil Filter                | RE539279   | RE539279   | RE539279        | RE539279        | RE539279   |
| 2    | Engine Crank Case Filter         | DZ105796   | DZ105796   | DZ105796        | DZ105796        | DZ105100   |
| 3    | Fuel Pre Filter                  | RE541922   | DZ115391   | N/A             | DZ115391        | DZ115391   |
| 4    | Main Fuel Filter                 | RE541925   | DZ115392   | N/A             | DZ115392        | DZ115392   |
| 5    | Fuel Filter Kit                  | N/A        | N/A        | RE541746        | RE556406        | N/A        |
| 6    | Transmission Filter              | AL221066   | AL221066   | AL221066        | AL221066        | N/A        |
| 7    | Transmission Filter (Auto Power) | AL206482   | AL206482   | AL206482        | AL206482        | AL206482   |
| 8    | Hydraulic Filter (45cm3 Pump)    | AL169573   | AL169573   | AL169573        | AL169573        | N/A        |
| 9    | Hydraulic Filter (60cm3 Pump)    | AL203341   | AL203341   | AL203341        | AL203341        | AL203341   |
| 10   | Inner Air Filter                 | AL215054   | AL215054   | AL215054        | AL215054        | AL221988   |
| 11   | Outer Air Filter                 | AL215053   | AL215053   | AL215053        | AL215053        | AL221987   |
| 12   | External Cab Filter              | AL220527   | AL220527   | AL220527        | AL220527        | AL220527   |
| 13   | Internal Cab Filter              | L214643    | L214643    | L214643         | L214643         | L214643    |
| 14   | DEF Filter                       | N/A        | DZ114640   | N/A             | DZ114640        | DZ114640   |
| 15   | DEF in-line Filter               | N/A        | DZ110513   | N/A             | DZ110513        | DZ110513   |