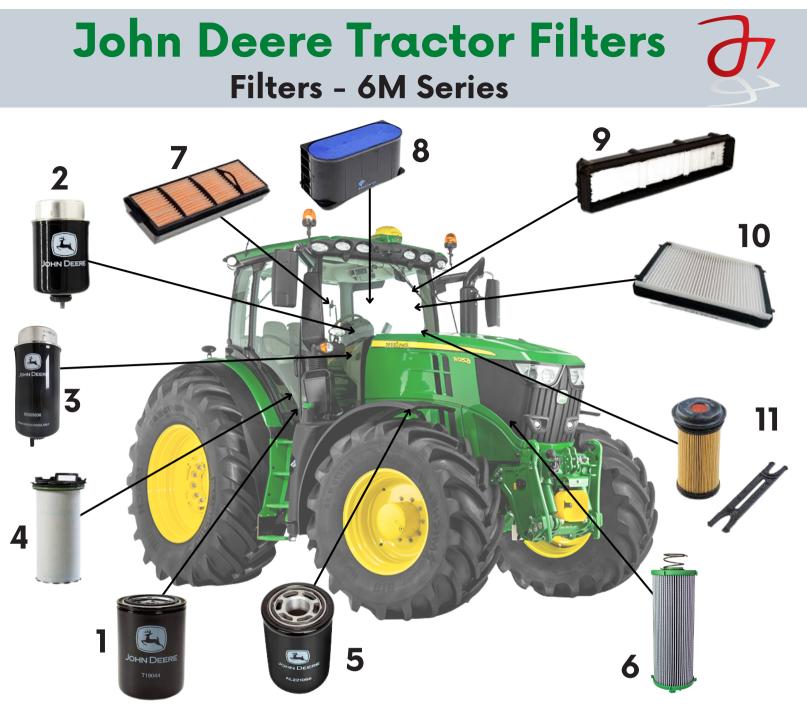

|      | 6M SERIES                | 4 CYLINDER    | 4 CYLINDER | 6 CYLINDER    | 6 CYLINDER |  |
|------|--------------------------|---------------|------------|---------------|------------|--|
| Item | Description              | 6105-6140M    | 6100-6145M | 6150-6170     | 6155-6175  |  |
|      | Description              | (NO ADD BLUE) | (ADD BLUE) | (NO ADD BLUE) | (ADD BLUE) |  |
| 1    | Engine Oil Filter        | RE504836      | RE504836   | RE539279      | RE539279   |  |
| 2    | Fuel Pre Filter          | RE546336      | DZ115389   | RE541922      | DZ115391   |  |
| 3    | Main Fuel Filter         | RE544394      | DZ115390   | RE41925       | DZ115392   |  |
| 4    | Engine Crank Case Filter | DZ105100      | DZ105100   | DZ105796      | DZ105796   |  |
| 5    | Transmission Filter      | AL221066      | AL221066   | AL221066      | AL221066   |  |
| 6    | Hydraulic Filter         | AL169573      | AL169573   | AL169573      | AL169573   |  |
| 7    | Inner Air Filter         | AL215054      | AL215054   | AL215054      | AL215054   |  |
| 8    | Outer Air Filter         | AL215055      | AL215055   | AL215053      | AL215053   |  |
| 9    | External Cab Filter      | AL225552      | AL225552   | AL225552      | AL225552   |  |
| 10   | Internal Cab Filter      | L214634       | L214634    | L214634       | L214634    |  |
| 11   | DEF Filter               | N/A           | DZ114640   | N/A           | DZ114640   |  |