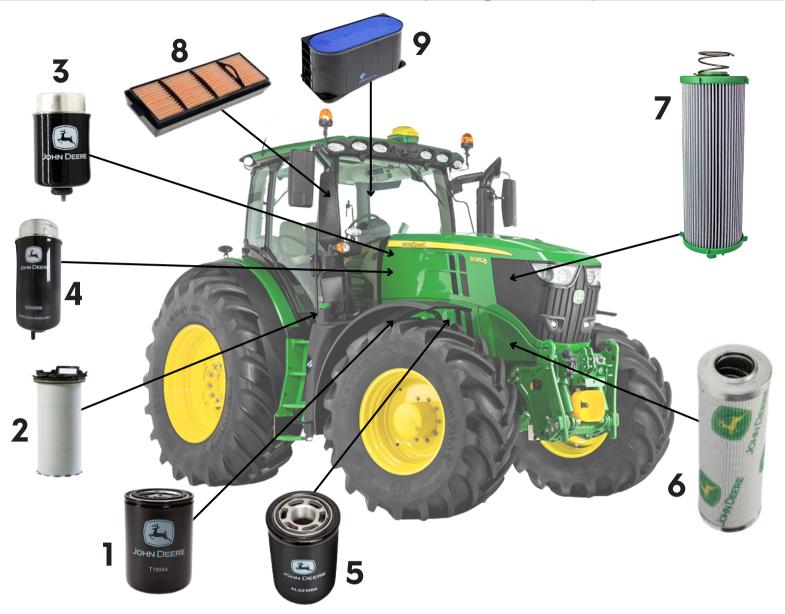

|      | 6M SERIES                | 4 CYLINDER    | 4 CYLINDER | 6 CYLINDER    | 6 CYLINDER |  |
|------|--------------------------|---------------|------------|---------------|------------|--|
| Item | Description              | 6105-6140M    | 6100-6145M | 6150-6170     | 6155-6175  |  |
|      | Description              | (NO ADD BLUE) | (ADD BLUE) | (NO ADD BLUE) | (ADD BLUE) |  |
| 1    | Engine Oil Filter        | RE504836      | RE504836   | RE539279      | RE539279   |  |
| 2    | Fuel Pre Filter          | RE546336      | DZ115389   | RE541922      | DZ115391   |  |
| 3    | Main Fuel Filter         | RE544394      | DZ115390   | RE41925       | DZ115392   |  |
| 4    | Engine Crank Case Filter | DZ105100      | DZ105100   | DZ105796      | DZ105796   |  |
| 5    | Transmission Filter      | AL221066      | AL221066   | AL221066      | AL221066   |  |
| 6    | Hydraulic Filter         | AL169573      | AL169573   | AL169573      | AL169573   |  |
| 7    | Inner Air Filter         | AL215054      | AL215054   | AL215054      | AL215054   |  |
| 8    | Outer Air Filter         | AL215055      | AL215055   | AL215053      | AL215053   |  |
| 9    | External Cab Filter      | AL225552      | AL225552   | AL225552      | AL225552   |  |
| 10   | Internal Cab Filter      | L214634       | L214634    | L214634       | L214634    |  |
| 11   | DEF Filter               | N/A           | DZ114640   | N/A           | DZ114640   |  |