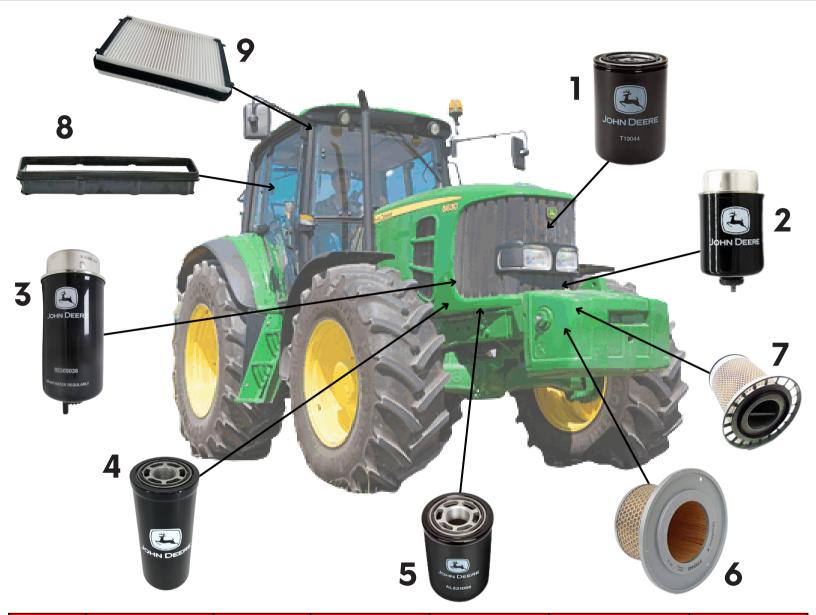

### John Deere Tractor Filters Filters - 6000 - 6010 - 6020 - 6030 Series

| Item | Description  | 6000     | 6010     | 6020<br>(2valve) | 6020<br>(commonRail) | 6030 / 7530 |
|------|--------------|----------|----------|------------------|----------------------|-------------|
| 1    | Engine       | T19044   | RE56754  | RE504836         | RE504836             | RE504836    |
| 2    | Fuel         | RE62419  | RE62419  | RE62419          | RE509032             | RE522878    |
| 3    | Fuel         |          |          |                  | RE509036             | RE541922    |
| 4    | Hydraulic    | AL118036 | AL118036 | AL118036         | AL118036             | AL169573    |
| 5    | Transmission | AL221066 | AL221066 | AL221066         | AL221066             | AL221066    |
| 6    | Air Inner    | AL78870  | AL78870  | AL150288         | AL150288             | AL150288    |
| 7    | Air Outer    | AL78869  | AL78869  | AL172781         | AL172781             | AL172781    |
| 8    | Cab          | AL177184 | AL177184 | AL177184         | AL177184             | AL177184    |
| 9    | Cab          |          | L214634  | L214634          | L214634              | L214634     |