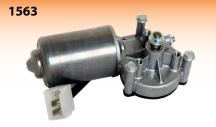

## **Wiper Motors**

## **51260** Wiper Motor 12 Volt 90¦

Wiper Motor With Cover & Switch - Shaft 48mm

**Small Tapered Shaft** 