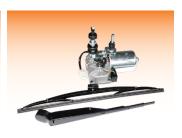

orghini SAME



**53638** Switch Hazard Hurliman Lamborghini SAME



**51773**Brake Light Switch
Off when pressed



**51772**Brake Light Switch Ford 3000 5000 Silver Contact (Super Q Cab) ON when pressed OE Ref: 81829234

## Glass



**53811**Rear Window Glass
Lamborghini R4 R5
Racing Formula Premium
OE Ref: 007.733800/10

#### 55477

Blower Motor Agile, R1, R2, R3, RS, RV, Sprint Series Same, Hurlimann

Pg Modified By:

OE Ref: 001021211

Resisitor is 54310

OE Ref: 001804090





## **Wiper Motors**



#### 1008

Wiper Motor 12 Volt 110 **Degrees Small Tapered** with Switch - Shaft Length 58mm



#### 3859

Wiper Motor 12 Volt 90¦ Small **Tapered Shaft with Switch** Used in kit 4195 (Shaft length with Switch - Shaft length



#### 3860

Wiper Motor 24 Volt 90¦ **Small Tapered Shaft** 



#### 4169

Wiper Motor Kit 12 Volt 110¦ with Arm & Blade Shaft Length 58mm



#### 4195

Wiper Motor Kit 12 Volt 90¦ with Arm & Blade Shaft Length 58mm



#### 6671

Wiper Motor 300 12V 115 **Small Tapered Shaft** (Shaft length 78mm)



#### 6645

Wiper Motor 390 12V 105¦ Large Tapered Shaft Shaft length 33mm



#### 63240

Wiper Motor Front 54s 42s 43s



Wiper Motor Ford Super Q TW5 TW35 10



Wiper Motor John Deere 6000



Wiper Motor John Deere SG2 12V 90¦

## 51061 Arm = 2207Blade = 1619

Wiper Motor 5400 6100 6200 6400 7400 8100 Also Fits 8200 - For Rear Window



Wiper Motor 390 398 105¦ Shaft Length 48mm

#### 63268

Wiper Motor John Deere SG2 12V 90¦





## **Wiper Motors**



Wiper Motor 12 Volt 105 Degrees Small Tapere



Wiper Motor 12 Volt 85 Degrees Small Tapered



41656