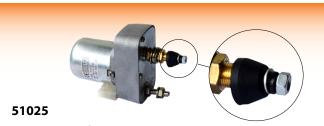

## **Wiper Motors**

#### 1008

Wiper Motor 12 Volt 110 **Degrees Small Tapered** with Switch - Shaft Length 58mm