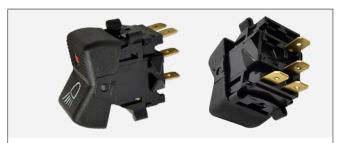

## **Switches**

**53633** Front Side Light Switch Hurliman Lamborghini

**53634** Switch Beacon Hurliman Lamborghini Renault

**53637** Stop Switch Engine Hurliman Lamborghini SAME

**53638** Switch Hazard Hurliman Lamborghini SAME