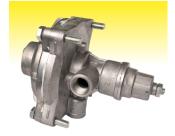

## **Steering**

Power Steering Cylinder Lamborghini Centauro 70 Special Centurion 75 Export 75 Special Jaguar 100 95 Export Leopard 85 Export 90 Turbo Mercury 85 Export 85SP Panther 90 95 OE Ref: 017663544