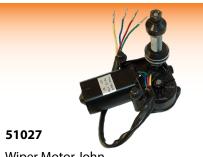

## **Wiper Motors**

#### 63240

Wiper Motor Front 54s 42s 43s

Wiper Motor Ford Super Q TW5 TW35 10

Wiper Motor John Deere 6000

Wiper Motor John Deere SG2 12V 90¦

#### 63268

Wiper Motor John Deere SG2 12V 90¦