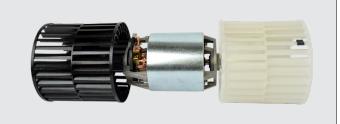

#### 55477

Blower Motor Agile, R1, R2, R3, RS, RV, Sprint Series Same, Hurlimann

Pg Modified By:

OE Ref: 001021211

Resisitor is 54310

OE Ref: 001804090