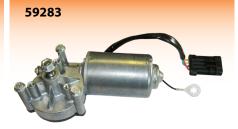

## **Wiper Motors**

#### 1008

Wiper Motor 12 Volt 110 **Degrees Small Tapered** with Switch - Shaft Length 58mm