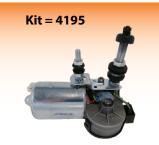

#### 4195

Wiper Motor Kit 12 Volt 90¦ with Arm & Blade Shaft Length 58mm

#### 3859

Wiper Motor 12 Volt 90¦ Small **Tapered Shaft with Switch** Used in kit 4195 (Shaft length with Switch - Shaft length