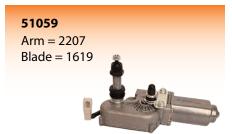

## 51061 Arm = 2207Blade = 1619

Wiper Motor 5400 6100 6200 6400 7400 8100 Also Fits 8200 - For Rear Window

Wiper Motor 390 398 105¦ Shaft Length 48mm