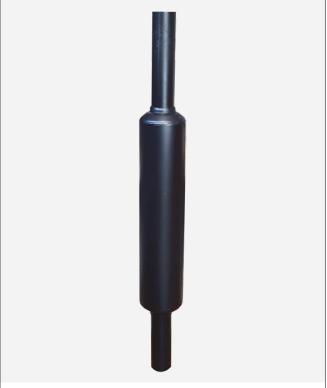

ifold**

Exhaust Manifold Universal 550 560 610



## **Fan Belts**



| Part No | Models             | OE Ref | Size        |
|---------|--------------------|--------|-------------|
| 2032    | Fan Belt Universal |        | 12.5 x 1150 |

## **Track Rod Ends**

#### 4461

Track Rod End Universal 550



### **PTO**

#### 5710

PTO Shaft Fiat 2 Speed 540rpm 6 Spline









## **Contents**

| Engine & Crankshat<br>Parts |    |  |
|-----------------------------|----|--|
| Exhaust                     | 18 |  |
| Filters                     | 19 |  |
| Axle Parts                  | 19 |  |
| Steering Pumps              | 19 |  |



## Engine



55569 Light Switch Ursus 4 Spade OE Ref: 83351412



54620 Alternator Ursus 45Amp C-360 OE Ref: 143701007



1414 Exhaust Zetor 8011 Ursus 385 Black



54619 Exhaust Ursus C-330 With Cap OE Ref: 0042402701M



## **Filters**



#### 1446

Air Filter Zetor Ursus 385 385-4 Outer OE Ref: 93012504

## **Axle Parts**



Power Steering Pump 135 240 with Relief Valve Seal kit is 1810529

OE Ref: 527904M93