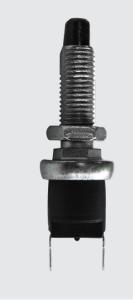

**51773**Brake Light Switch
Off when pressed

**51772**Brake Light Switch Ford 3000 5000 Silver Contact (Super Q Cab) ON when pressed OE Ref: 81829234