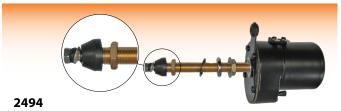

2491

Wiper Motor 12 Volt 80¦ Small Tapered Shaft Shaft Length 58mm - Check Type of Cab

2492

Wiper Motor 12 Volt 110¦ Small Tapered Shaft Shaft Length 58mm

Wiper Motor Case 12V 135¦ Small Tapered Shaft Shaft Length 34mm