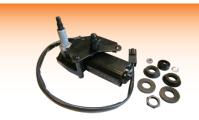

## **Wiper Motors**

#### 4169

Wiper Motor Kit 12 Volt 110¦ with Arm & Blade Shaft Length 58mm

#### 4195

Wiper Motor Kit 12 Volt 90¦ with Arm & Blade Shaft Length 58mm