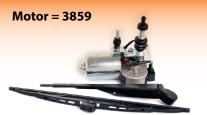

#### 3859

Wiper Motor 12 Volt 90¦ Small **Tapered Shaft with Switch** Used in kit 4195 (Shaft length with Switch - Shaft length