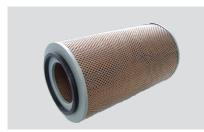

## **Air Filters**

FLI6413 Same/Lamborg.Inner Air Filter

**FLI6613**Same/Lamborg Outer Air Filter For 1506, 1356, 1556, 1706

**FL16620**Air Filter Same & Lamborgini Outer,
NH75/85/95 Digger & 555/655 Digger