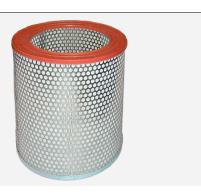

t No | Models             | OE Ref | Size        |
|---------|--------------------|--------|-------------|
| 2032    | Fan Belt Universal |        | 12.5 x 1150 |

## **Track Rod Ends**

#### 4461

Track Rod End Universal 550



### **PTO**

#### 5710

PTO Shaft Fiat 2 Speed 540rpm 6 Spline









## **Contents**

| Engine & Crankshat<br>Parts |    |  |
|-----------------------------|----|--|
| Exhaust                     | 18 |  |
| Filters                     | 19 |  |
| Axle Parts                  | 19 |  |
| Steering Pumps              | 19 |  |



## Engine



55569 Light Switch Ursus 4 Spade OE Ref: 83351412



54620 Alternator Ursus 45Amp C-360 OE Ref: 143701007



1414 Exhaust Zetor 8011 Ursus 385 Black



54619 Exhaust Ursus C-330 With Cap OE Ref: 0042402701M



## **Filters**



#### 1446

Air Filter Zetor Ursus 385 385-4 Outer OE Ref: 93012504

## **Axle Parts**



Power Steering Pump 135 240 with Relief Valve Seal kit is 1810529

OE Ref: 527904M93