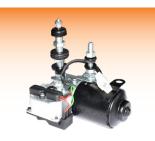

## **51260** Wiper Motor 12 Volt 90¦

Wiper Motor With Cover & Switch - Shaft 48mm

**Small Tapered Shaft** 