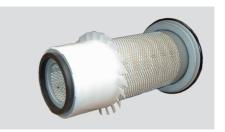

## **Air Filters**

FLI6413 Same/Lamborg.Inner Air Filter

**FLI6613**Same/Lamborg Outer Air Filter For 1506, 1356, 1556, 1706

**FL16620**Air Filter Same & Lamborgini Outer,
NH75/85/95 Digger & 555/655 Digger