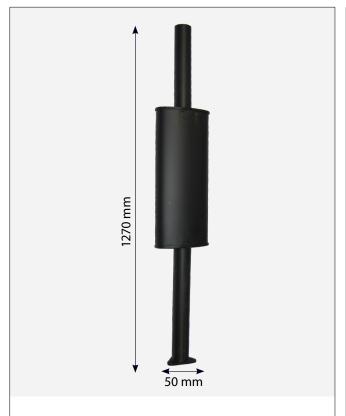

## Engine

55569 Light Switch Ursus 4 Spade OE Ref: 83351412

54620 Alternator Ursus 45Amp C-360 OE Ref: 143701007

1414 Exhaust Zetor 8011 Ursus 385 Black

54619 Exhaust Ursus C-330 With Cap OE Ref: 0042402701M