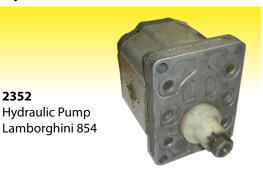

## **Hydraulics**

## **Steering**

Power Steering Cylinder Lamborghini Centauro 70 Special Centurion 75 Export 75 Special Jaguar 100 95 Export Leopard 85 Export 90 Turbo Mercury 85 Export 85SP Panther 90 95 OE Ref: 017663544