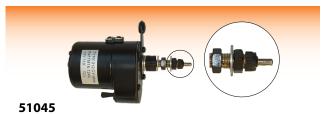

## **51260** Wiper Motor 12 Volt 90¦

Wiper Motor With Cover & Switch - Shaft 48mm

**Small Tapered Shaft** 