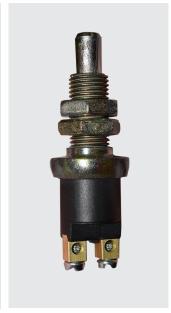

## **Switches**

**53633** Front Side Light Switch Hurliman Lamborghini

**53634** Switch Beacon Hurliman Lamborghini Renault

**53637** Stop Switch Engine Hurliman Lamborghini SAME

**53638** Switch Hazard Hurliman Lamborghini SAME

**51773**Brake Light Switch
Off when pressed

**51772**Brake Light Switch Ford 3000 5000 Silver Contact (Super Q Cab) ON when pressed OE Ref: 81829234