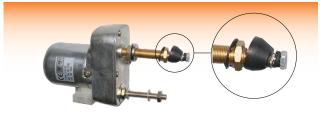

## **Wiper Motors**

#### 1008

Wiper Motor 12 Volt 110 **Degrees Small Tapered** with Switch - Shaft Length 58mm