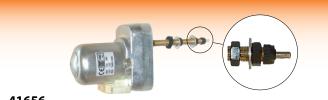

## **Wiper Motors**

Wiper Motor 12 Volt 105 Degrees Small Tapere

Wiper Motor 12 Volt 85 Degrees Small Tapered

41656

Wiper Motor 12 Volt 120¦ Straight Single Spin Shaft Length 99mm

Wiper Motor 12 Volt 110¦ Short Stem Straight Shaft Lenght 46mm Arm ref is 4296