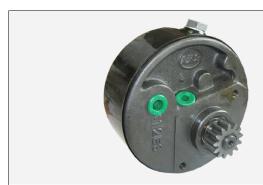

## **Axle Parts**

Power Steering Pump 135 240 with Relief Valve Seal kit is 1810529

OE Ref: 527904M93