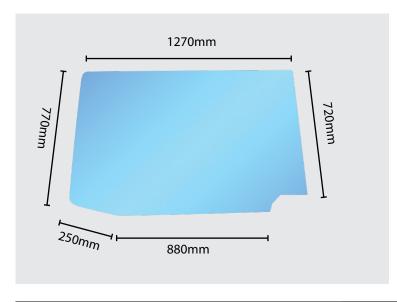

## Glass

**53811**Rear Window Glass
Lamborghini R4 R5
Racing Formula Premium
OE Ref: 007.733800/10