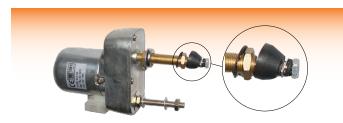

## **Wiper Motors**

#### 1008

Wiper Motor 12 Volt 110 **Degrees Small Tapered** with Switch - Shaft Length 58mm