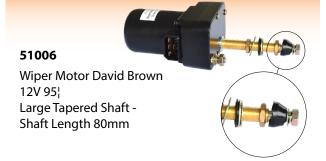

## **51260** Wiper Motor 12 Volt 90¦

Wiper Motor With Cover & Switch - Shaft 48mm

**Small Tapered Shaft** 