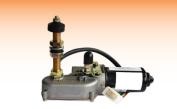

## **Wiper Motors**

#### 1008

Wiper Motor 12 Volt 110 **Degrees Small Tapered** with Switch - Shaft Length 58mm