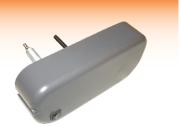

#### 55477

Blower Motor Agile, R1, R2, R3, RS, RV, Sprint Series Same, Hurlimann

Pg Modified By:

OE Ref: 001021211

Resisitor is 54310

OE Ref: 001804090