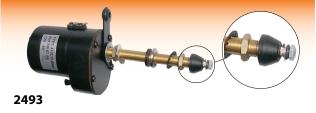

2491

Wiper Motor 12 Volt 80¦ Small Tapered Shaft Shaft Length 58mm - Check Type of Cab

2492

Wiper Motor 12 Volt 110¦ Small Tapered Shaft Shaft Length 58mm

Wiper Motor Case 12V 135¦ Small Tapered Shaft Shaft Length 34mm