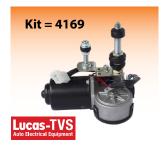

E Ref: RE257192



#### 58638

Air Drier Filter John Deere 30 Series R Series M Series OE Ref: AL204884

Ver 7.1



## **Switches**



**53633** Front Side Light Switch Hurliman Lamborghini



**53634** Switch Beacon Hurliman Lamborghini Renault



**53637** Stop Switch Engine Hurliman Lamborghini SAME



**53638** Switch Hazard Hurliman Lamborghini SAME



**51773**Brake Light Switch
Off when pressed



**51772**Brake Light Switch Ford 3000 5000 Silver Contact (Super Q Cab) ON when pressed OE Ref: 81829234

## Glass



**53811**Rear Window Glass
Lamborghini R4 R5
Racing Formula Premium
OE Ref: 007.733800/10

#### 55477

Blower Motor Agile, R1, R2, R3, RS, RV, Sprint Series Same, Hurlimann

Pg Modified By:

OE Ref: 001021211

Resisitor is 54310

OE Ref: 001804090





## **Wiper Motors**



#### 1008

Wiper Motor 12 Volt 110 **Degrees Small Tapered** with Switch - Shaft Length 58mm



#### 3859

Wiper Motor 12 Volt 90¦ Small **Tapered Shaft with Switch** Used in kit 4195 (Shaft length with Switch - Shaft length



#### 3860

Wiper Motor 24 Volt 90¦ **Small Tapered Shaft** 



#### 4169

Wiper Motor Kit 12 Volt 110¦ with Arm & Blade Shaft Length 58mm



#### 4195

Wiper Motor Kit 12 Volt 90¦ with Arm & Blade Shaft Length 58mm



#### 6671

Wiper Motor 300 12V 115 **Small Tapered Shaft** (Shaft length 78mm)



#### 6645

Wiper Motor 390 12V 105¦ Large Tapered Shaft Shaft length 33mm



#### 63240

Wiper Motor Front 54s 42s 43s



Wiper Motor Ford Super Q TW5 TW35 10



Wiper Motor John Deere 6000



Wiper Motor John Deere SG2 12V 90¦

## 51061 Arm = 2207Blade = 1619

Wiper Mo